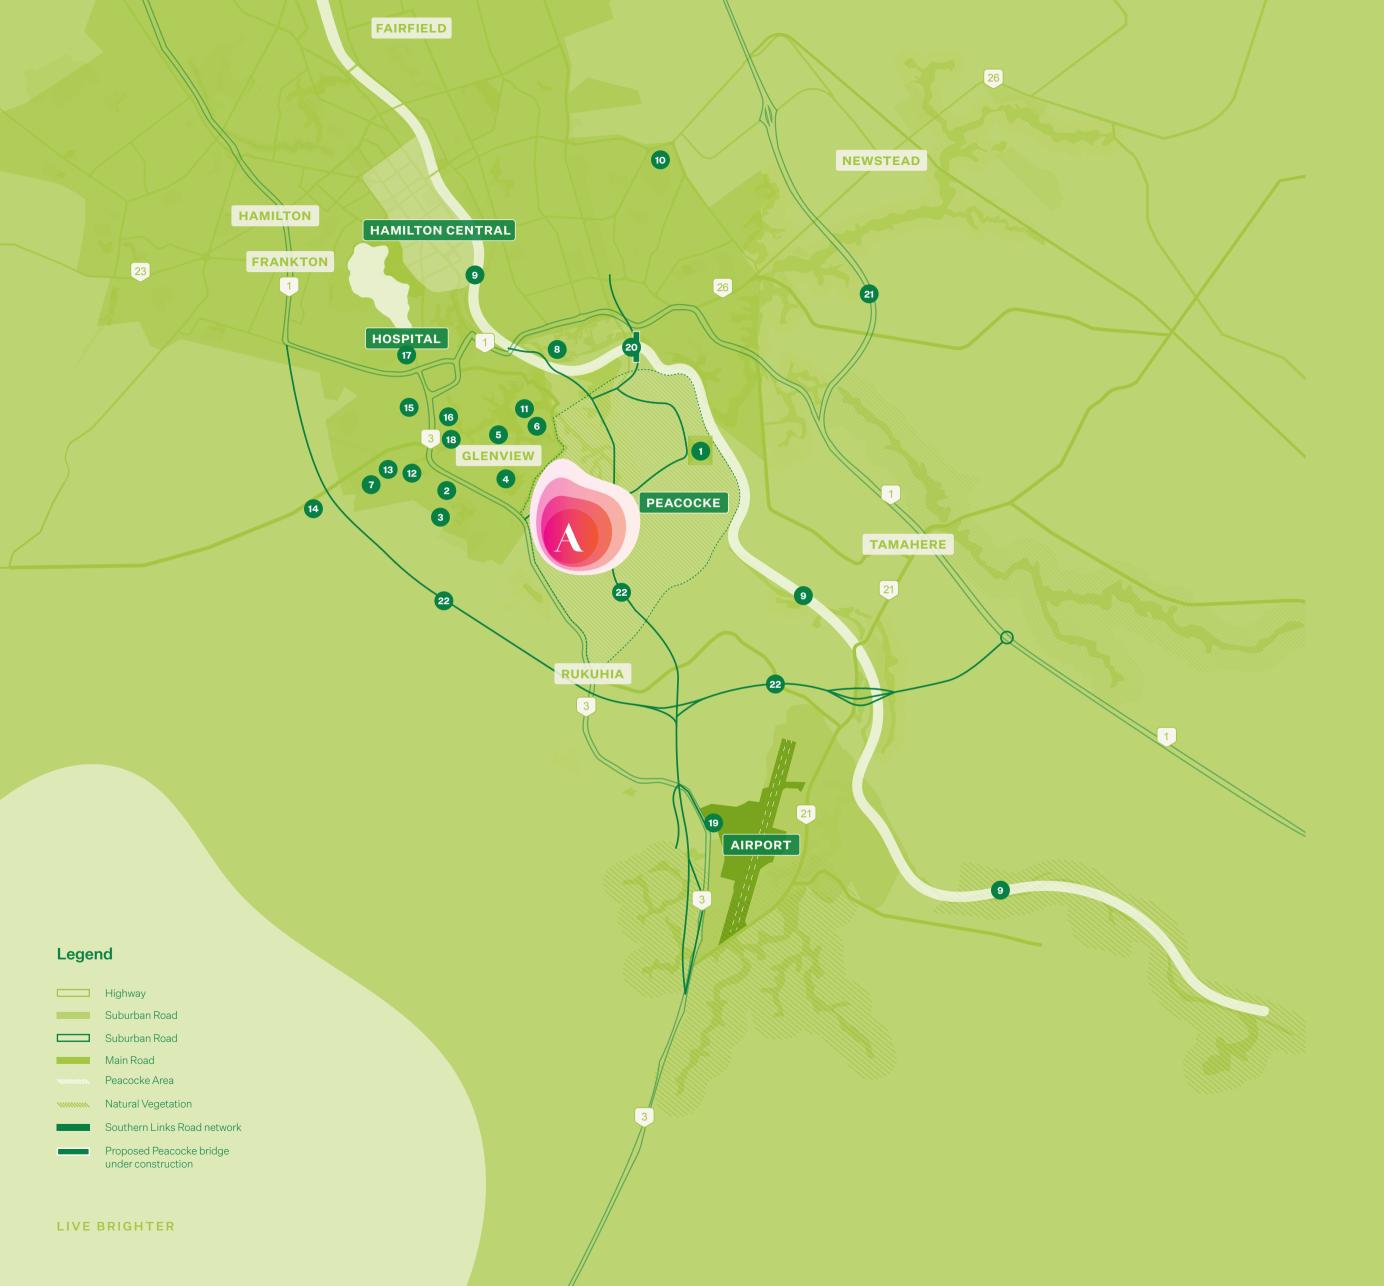

# **Easy connections.**

Aurora is located just 10 minutes from Hamilton's city centre and features a range of convenient options to help you make the most of the world beyond your front door.

### **Shops**

- Peacocke Proposed
  New Town Centre
- 2 New World Glenview & Shopping Centre

#### Parks & Gardens

- 3 Resthills Park
- 4 Te Anau Park
- 5 Glenview Park
- 6 Fitzroy Park
- 7 Deanwell Park
- 8 Hamilton Gardens

### **Rivers and Lakes**

9 Waikato River

#### **Schools**

- 10 University of Waikato
- 11 Glenview Primary School
- 12 Deanwell Kindergartens
- 13 Deanwell School

#### **Schools Cont.**

- 14 Southcity Christian School
- Melville Intermediate School
- 16 Melville Primary School

### Hospital

Waikato Hospital

### **Medical Centre**

18 Glenview Medical Centre

## **Airport**

19 Hamilton airport

# Connectivity

- 20 Proposed Peacocke Bridge under construction
- 21 Proposed Waikato Expressway under construction
- Proposed new Peacocke
  & Southern Links road network